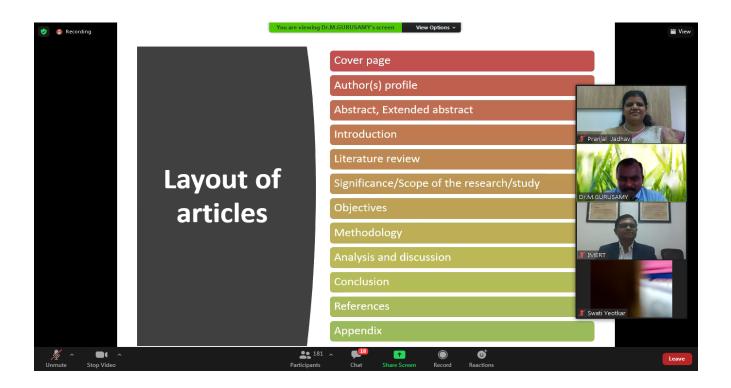

| Sr. No.                                                                                                                                                                                                                                                                                                                                            | Brief report on the event                                                                                                                                                                                                                                                                                                                                                                                                                                                                                                   |  |  |  |  |  |
|----------------------------------------------------------------------------------------------------------------------------------------------------------------------------------------------------------------------------------------------------------------------------------------------------------------------------------------------------|-----------------------------------------------------------------------------------------------------------------------------------------------------------------------------------------------------------------------------------------------------------------------------------------------------------------------------------------------------------------------------------------------------------------------------------------------------------------------------------------------------------------------------|--|--|--|--|--|
| 1                                                                                                                                                                                                                                                                                                                                                  | An online Faculty Devlopment Programme was initiated by IQAC and jointly executed by PGRC and FDP committee of IMERT. The FDP was focused on "The Secrets of writing a Research paper and Publishing it in High Quality scopus/UGC care listed journals." The resource person was Dr M.Gurusamy, who is a nationally acclaimed editorial Board member of many Journals. He is also a receipent of many awards for excellence in academics and research in management science. The programme was conducted on Zoom platform. |  |  |  |  |  |
| The number of registered participants was 473 from Noida to Coimbatore coveri<br>of the country. The participants were enthusiastic enough to remain logged in till t<br>the programme. Dr. M. Gurusamy unveiled the secrets of writing a research pap-<br>also shared the ways of how to publish it in high quality Scopus or UGC CA<br>journals. |                                                                                                                                                                                                                                                                                                                                                                                                                                                                                                                             |  |  |  |  |  |
|                                                                                                                                                                                                                                                                                                                                                    | Feedback of the programme from participants was excellent. The participants expected such many more vlaue additions from IMERT. Dr. Rupendra Gaikwad delivered preamble as well as handled the Q & A session. and Prof. Pranjal Jadhav anchored the programme and also proposed the vote of thanks. The participants were given online attendance certificates.                                                                                                                                                             |  |  |  |  |  |