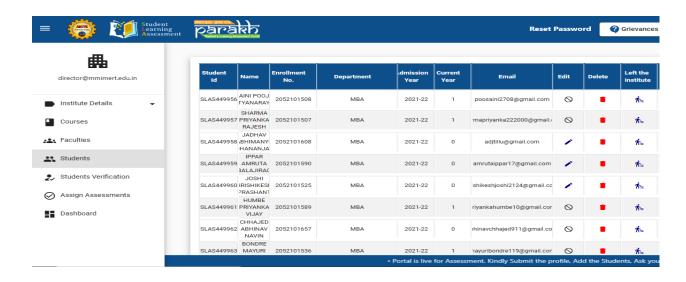

IMERT registered for PARAKH in the month April 2022. Faculty and students registered themselves on the portal.