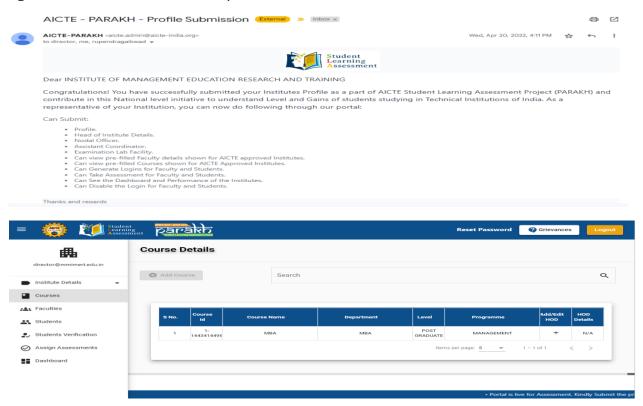

IMERT registered for PARAKH in the month April 2022. Faculty and students registered themselves on the portal.