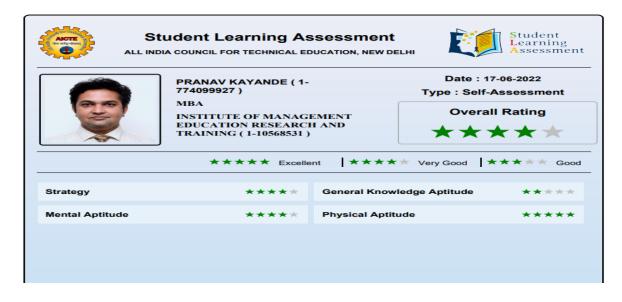

## **PARAKH** report

All India Council for Technical Education (AICTE) SLA (PARAKH) project has been designed to measure the benchmark levels and gains in academic and higher-order thinking skills of students and faculties to understand the various factors that affect skill development in technical institutes across India.