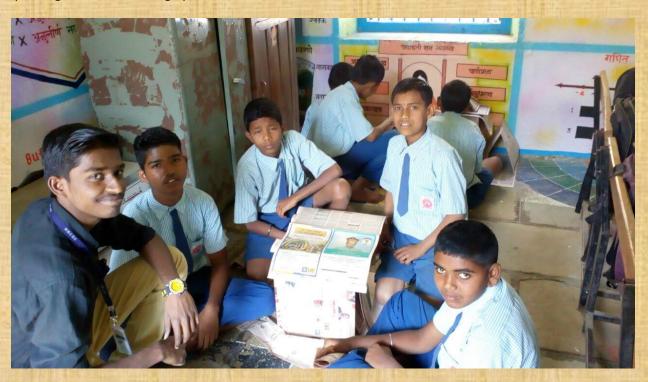

IMERT is committed to discharge its Institutional Social Responsibility!

Prof. Pranjal Jadhav, prof. Vinod Mohite along with students conducted a day-long workshop for school children of ZP School at Talegaon Dhamdhere on 24.01.2017.

This workshop covered aspects like Health & hygiene, Computer literacy, Team building activity, Public speaking and basic Banking operations.