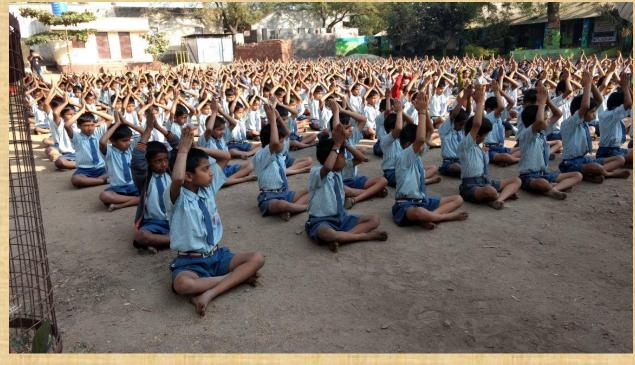

IMERT is committed to discharge its Institutional Social Responsibility!

Prof. Pranjal Jadhav, prof. Vinod Mohite along with students conducted a day-long workshop for school children of ZP School at Talegaon Dhamdhere on 24.01.2017.

This workshop covered aspects like Health & hygiene, Computer literacy, Team building activity, Public speaking and basic Banking operations.