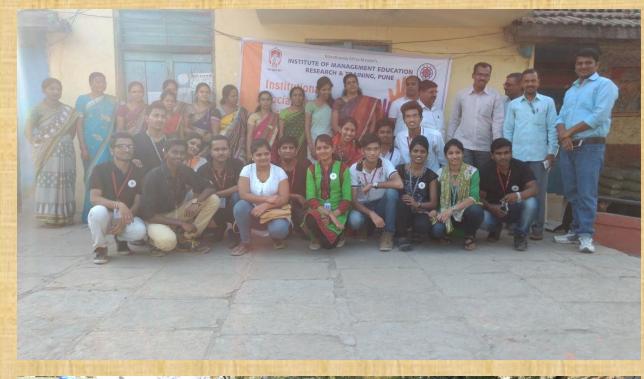

IMERT is committed to discharge its Institutional Social Responsibility!

Prof. Pranjal Jadhav, prof. Vinod Mohite along with students conducted a day-long workshop for school children of ZP School at Talegaon Dhamdhere on 24.01.2017.

This workshop covered aspects like Health & hygiene, Computer literacy, Team building activity, Public speaking and basic Banking operations.