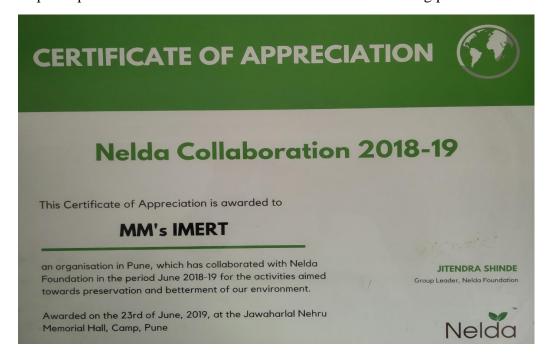

#### **NELDA Activity 2018**

IMERT has signed MOU with Deshp group for Nelda. Nelda is a CSR initiative by Deshp group for Plantation and Conservation of trees.

#### Memorandum of Understanding

- Deshp and students of IMERT will participate in various environment protection
  activities including tree plantation on Sundays at various places in and around Pune.
  Such activities will be planned and all implements and other materials will be arranged
  by Deshp. Students & faculties of IMERT will actively collaborate and put efforts into
  such activities.
- IMERT will make available its infrastructure for the purpose of such activities to Deshp at the convenience of both the parties. Deshp will arrange programmes and other activities with the use of the infrastructure.
- Both the Parties will jointly promote the activities on various media platforms including newspaper, magazine and social media. Deshp will put appropriate information about such activities including the name of IMERTand its participation on Project Nelda's website and online media marketing platforms. Similarly, IMERT will also put appropriate information about such activities including the name of Deshp group and its participation on IMERT's website and other media marketing platforms.