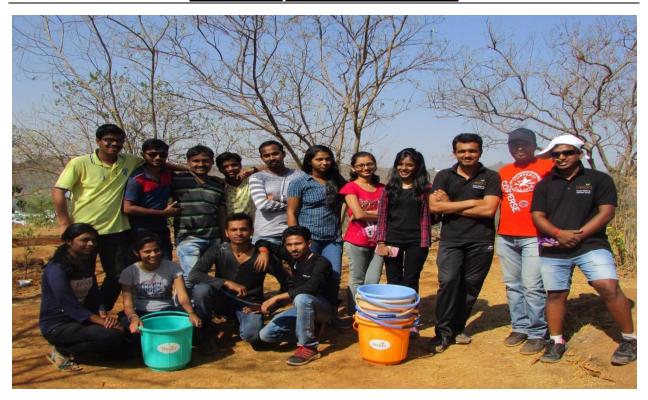

#### Nelda Report 2019-20

Nelda Foundation is about contribution towards our society through various philanthropic activities where main thrust is upon plantation and preservation of trees in and around Pune city. IMERT commenced participating into the activity since October 2019. Every Sunday one group of students along with a Faculty member rendered plantation service at Hanuman hills located at S.B. road Pune, under guidance of Nelda Foundation volunteers. It involved plantation, watering and weeding out activities.

Participation details -

1. Faculty members -- 07

2. Students -- 80

3. Days -- 07

4. Hours -- 03

Total Man Hours = 07 \* 80 \* 07\* 04 = 15680 Hours.

IMERT felicitated with Recognition certificate by Nelda foundation on August 2020, for his coordination during the year 2019 - 20.